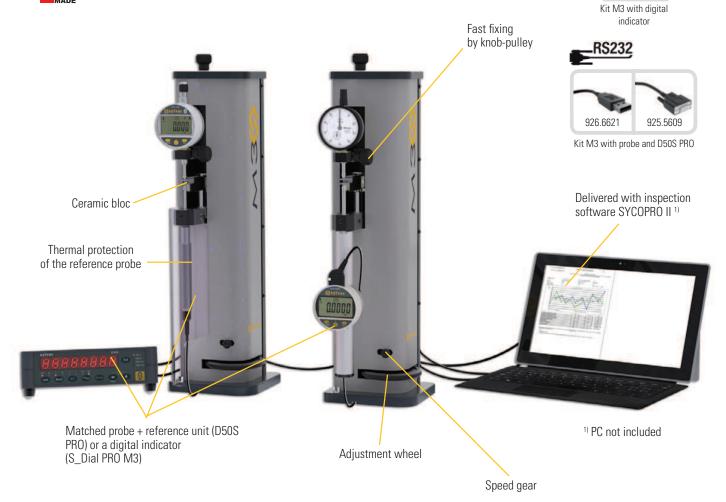

#### Kit with probe and D50S PRO

- Stand M3 (909.1300)
- Ceramic bloc gauges
- Thermal protection of the probe reference
- D50S PRO + probe calibrated
- Cable RS232C (925.5609)
- Charging unit according to country (904.4200/01/03/04/05)
- External contact (foot-pedal 904.4101)
- CD- with inspection software SYCOPRO II (981.7124)
- Accessory for lever indicators (909.2010)
- Instruction manual

#### Kit with digital indicator

- Stand M3 (909.1300)
- Ceramic bloc gauges
- S\_Dial PRO M3 with special measuring force
- Cable Proximity USB (926.6721)
- External contact (foot-pedal 926.7020)
- CD- with inspection software SYCOPRO II (981.7124)
- Accessory for lever indicators (909.2010)
- Instruction manual

### **ACCESSORIES**

909.2010

Clamping device for test indicator

909.2011

Clamping device for dial gauges Ø 16 / 28 / 30 mm