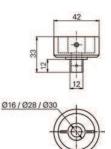

### **ACCESSORIES**

909.2010

Clamping device for test indicator

909.2011

Clamping device for dial gauges Ø 16 / 28 / 30 mm