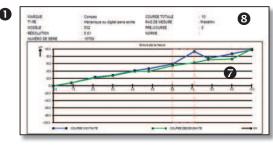

## DISPLAY/SOFTWARE

Display the curves of measurement

2 Check the error and repeatability

**3** Creation and management of instrument groups

Fast access to all of stored instruments

**5** Integrated standards

6 Personalisation of the standards

Display the measured values

8 Possibility to customize the certificate