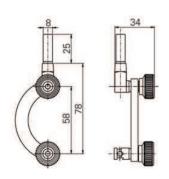

### **ACCESSORIES**

909.2010

Clamping device for test indicator

909.2011

Clamping device for dial gauges Ø 16 / 28 / 30 mm