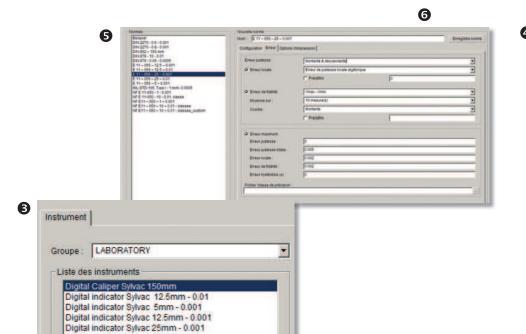

## DISPLAY/SOFTWARE

Display the curves of measurement

2 Check the error and repeatability

**3** Creation and management of instrument groups

Fast access to all of stored instruments

**5** Integrated standards

6 Personalisation of the standards

Display the measured values

8 Possibility to customize the certificate